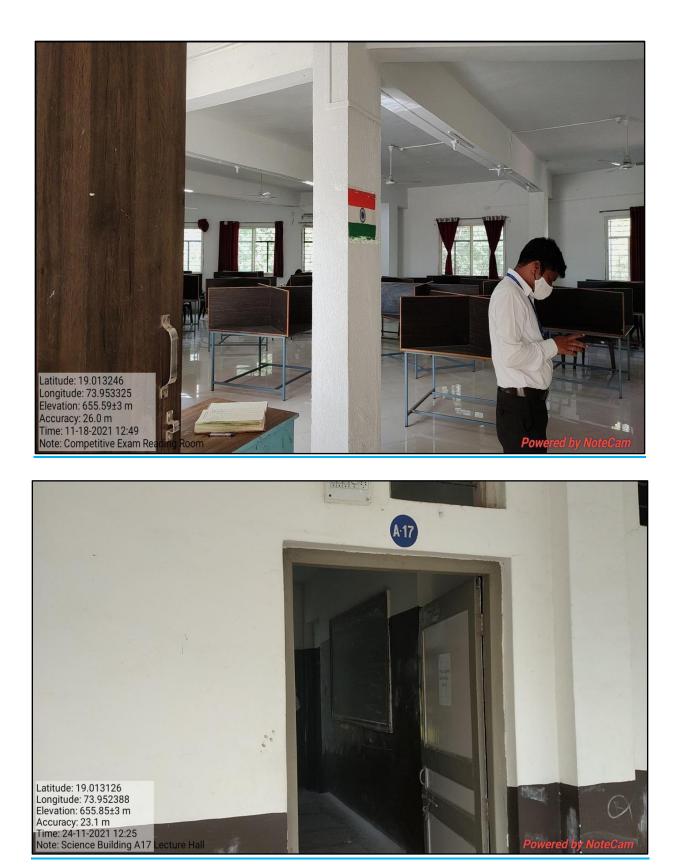

## Classrooms

A A COLLEGE

Google

Manchar, Maharashtra, India Ambegaon, Pune, Maharashtra 410503, India Lat 19.012966° Long 73.95262° 13/05/23 11:05 AM GMT +05:30

 GPS Map Camera