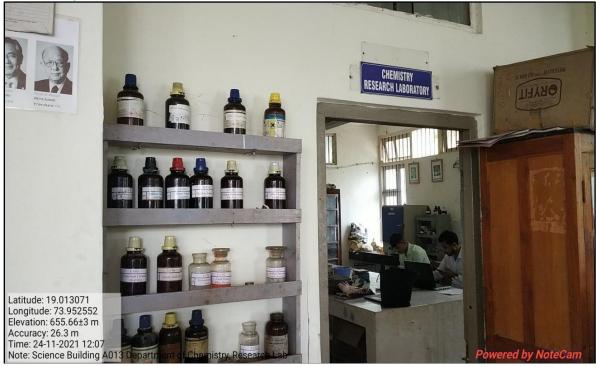

College, Manchar

Affiliated to Savitribai Phule Pune University, Pune 411007

**Aerial View of Campus:** 







**College Entrance** 





# **Administration Buildings**





# Senior College Science Building



#### **Commerce Building**



#### Library Building (Knowledge Resource Center):-



## Gymkhana Building



## **Student Centre Building**



#### **Guest House**



## **Girls Hostel Building**



#### **Boys Hostel Building**



## **Junior College Building**



#### **English Medium School**



#### Canteen



## Classrooms













A A COLLEGE

Google

Manchar, Maharashtra, India Ambegaon, Pune, Maharashtra 410503, India Lat 19.012966° Long 73.95262° 13/05/23 11:05 AM GMT +05:30

 GPS Map Camera



## Laboratories

## **Chemistry Lab**



## **Chemistry Research Lab**



# **Organic Chemistry Lab**



# **Biotechnology Lab**



## **Botany Lab**





## **Physics Lab**





## **Physics & Electronics Lab**



## **Botany Ph.D Research Lab**



## **Zoology Lab**



## Food Technology Lab



## **Computer Lab**

#### English Language Lab



## B.B.A.( C.A.) Lab



#### **Common Lab 1**



## Common Lab 2



## **Information Technology Lab**



## **Commerce Lab**



#### **Electronic Lab**



## **B.Voc & Acc Taxation Lab**





## **ICT Enable Facilities**

#### **Karmaveer Auditorium**



#### **Audio-Visual Hall**



#### **Smart Boards**