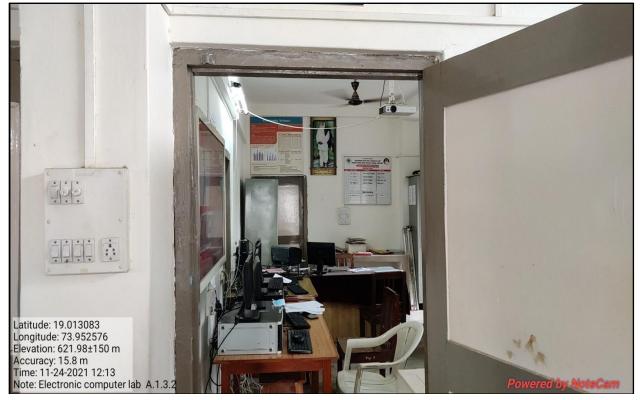

tel Building**



## **Junior College Building**



#### **English Medium School**



#### Canteen



## Classrooms













A A COLLEGE

Google

Manchar, Maharashtra, India Ambegaon, Pune, Maharashtra 410503, India Lat 19.012966° Long 73.95262° 13/05/23 11:05 AM GMT +05:30

 GPS Map Camera



## Laboratories

## **Chemistry Lab**



## **Chemistry Research Lab**



# **Organic Chemistry Lab**



# **Biotechnology Lab**



## **Botany Lab**





## **Physics Lab**





## **Physics & Electronics Lab**



## **Botany Ph.D Research Lab**



## **Zoology Lab**



## Food Technology Lab



## **Computer Lab**

#### English Language Lab



## B.B.A.( C.A.) Lab



#### **Common Lab 1**



## Common Lab 2



## **Information Technology Lab**



## **Commerce Lab**



#### **Electronic Lab**



## **B.Voc & Acc Taxation Lab**





## **ICT Enable Facilities**

#### **Karmaveer Auditorium**



#### **Audio-Visual Hall**



#### **Smart Boards**