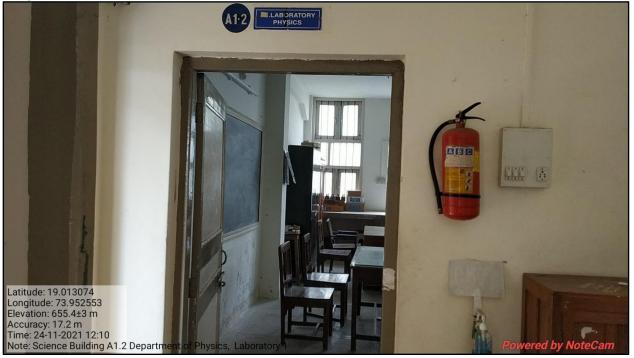

:** 







**College Entrance** 





# **Administration Buildings**





# Senior College Science Building



#### **Commerce Building**



#### Library Building (Knowledge Resource Center):-



## Gymkhana Building



## **Student Centre Building**



#### **Guest House**



## **Girls Hostel Building**



#### **Boys Hostel Building**



## **Junior College Building**



#### **English Medium School**



#### Canteen



## Classrooms













A A COLLEGE

Google

Manchar, Maharashtra, India Ambegaon, Pune, Maharashtra 410503, India Lat 19.012966° Long 73.95262° 13/05/23 11:05 AM GMT +05:30

 GPS Map Camera



## Laboratories

## **Chemistry Lab**



## **Chemistry Research Lab**



# **Organic Chemistry Lab**



# **Biotechnology Lab**



## **Botany Lab**





## **Physics Lab**





## **Physics & Electronics Lab**



## **Botany Ph.D Research Lab**



## **Zoology Lab**



## Food Technology Lab



## **Computer Lab**

#### English Language Lab



## B.B.A.( C.A.) Lab



#### **Common Lab 1**



## Common Lab 2



## **Information Technology Lab**



## **Commerce Lab**



#### **Electronic Lab**



## **B.Voc & Acc Taxation Lab**





## **ICT Enable Facilities**

#### **Karmaveer Auditorium**



#### **Audio-Visual Hall**



#### **Smart Boards**