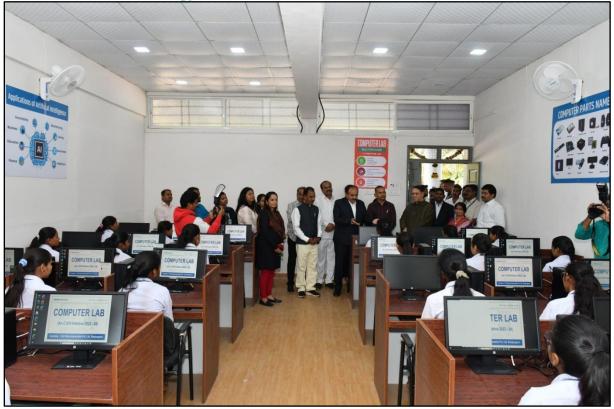

## **Girls Hostel Building**



#### **Boys Hostel Building**



## **Junior College Building**



#### **English Medium School**



#### Canteen



## Classrooms













A A COLLEGE

Google

Manchar, Maharashtra, India Ambegaon, Pune, Maharashtra 410503, India Lat 19.012966° Long 73.95262° 13/05/23 11:05 AM GMT +05:30

 GPS Map Camera



## Laboratories

## **Chemistry Lab**



## **Chemistry Research Lab**



# **Organic Chemistry Lab**



# **Biotechnology Lab**



## **Botany Lab**





## **Physics Lab**





## **Physics & Electronics Lab**



## **Botany Ph.D Research Lab**



## **Zoology Lab**



## Food Technology Lab



## **Computer Lab**

#### English Language Lab



## B.B.A.( C.A.) Lab



#### **Common Lab 1**



## Common Lab 2



## **Information Technology Lab**



## **Commerce Lab**



#### **Electronic Lab**



## **B.Voc & Acc Taxation Lab**





## **ICT Enable Facilities**

#### **Karmaveer Auditorium**



#### **Audio-Visual Hall**



#### **Smart Boards**