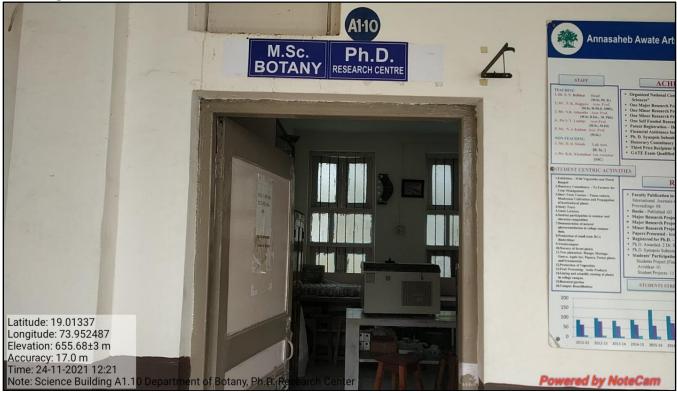

# Senior College Science Building



#### **Commerce Building**



#### Library Building (Knowledge Resource Center):-



## Gymkhana Building



## **Student Centre Building**



#### **Guest House**



## **Girls Hostel Building**



#### **Boys Hostel Building**



## **Junior College Building**



#### **English Medium School**



#### Canteen



## Classrooms













A A COLLEGE

Google

Manchar, Maharashtra, India Ambegaon, Pune, Maharashtra 410503, India Lat 19.012966° Long 73.95262° 13/05/23 11:05 AM GMT +05:30

 GPS Map Camera



## Laboratories

## **Chemistry Lab**



## **Chemistry Research Lab**



# **Organic Chemistry Lab**



# **Biotechnology Lab**



## **Botany Lab**





## **Physics Lab**





## **Physics & Electronics Lab**



## **Botany Ph.D Research Lab**



## **Zoology Lab**



## Food Technology Lab



## **Computer Lab**

#### English Language Lab



## B.B.A.( C.A.) Lab



#### **Common Lab 1**



## Common Lab 2



## **Information Technology Lab**



## **Commerce Lab**



#### **Electronic Lab**



## **B.Voc & Acc Taxation Lab**





## **ICT Enable Facilities**

#### **Karmaveer Auditorium**



#### **Audio-Visual Hall**



#### **Smart Boards**