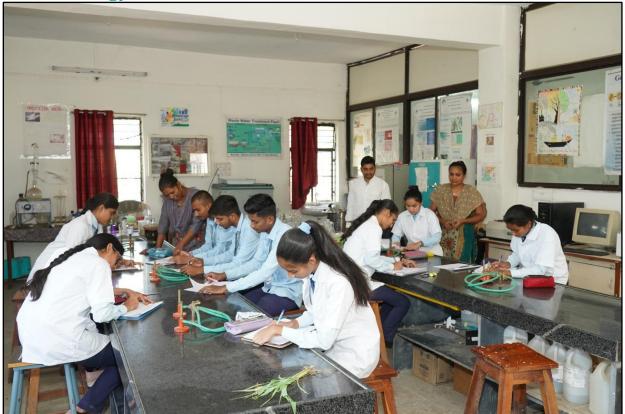

versity, Pune 411007

**Aerial View of Campus:** 







**College Entrance** 





# **Administration Buildings**





# Senior College Science Building



#### **Commerce Building**



#### Library Building (Knowledge Resource Center):-



## Gymkhana Building



## **Student Centre Building**



#### **Guest House**



## **Girls Hostel Building**



#### **Boys Hostel Building**



## **Junior College Building**



#### **English Medium School**



#### Canteen



## Classrooms













A A COLLEGE

Google

Manchar, Maharashtra, India Ambegaon, Pune, Maharashtra 410503, India Lat 19.012966° Long 73.95262° 13/05/23 11:05 AM GMT +05:30

 GPS Map Camera



## Laboratories

## **Chemistry Lab**



## **Chemistry Research Lab**



# **Organic Chemistry Lab**



# **Biotechnology Lab**



## **Botany Lab**





## **Physics Lab**





## **Physics & Electronics Lab**



## **Botany Ph.D Research Lab**



## **Zoology Lab**



## Food Technology Lab



## **Computer Lab**

#### English Language Lab



## B.B.A.( C.A.) Lab



#### **Common Lab 1**



## Common Lab 2



## **Information Technology Lab**



## **Commerce Lab**



#### **Electronic Lab**



## **B.Voc & Acc Taxation Lab**





## **ICT Enable Facilities**

#### **Karmaveer Auditorium**



#### **Audio-Visual Hall**



#### **Smart Boards**