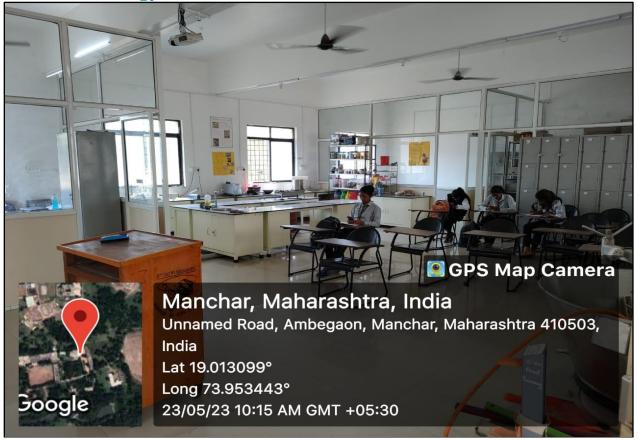

mmerce Building**



#### Library Building (Knowledge Resource Center):-



## Gymkhana Building



## **Student Centre Building**



#### **Guest House**



## **Girls Hostel Building**



#### **Boys Hostel Building**



## **Junior College Building**



#### **English Medium School**



#### Canteen



## Classrooms













A A COLLEGE

Google

Manchar, Maharashtra, India Ambegaon, Pune, Maharashtra 410503, India Lat 19.012966° Long 73.95262° 13/05/23 11:05 AM GMT +05:30

 GPS Map Camera



## Laboratories

## **Chemistry Lab**



## **Chemistry Research Lab**



# **Organic Chemistry Lab**



# **Biotechnology Lab**



## **Botany Lab**





## **Physics Lab**





## **Physics & Electronics Lab**



## **Botany Ph.D Research Lab**



## **Zoology Lab**



## Food Technology Lab



## **Computer Lab**

#### English Language Lab



## B.B.A.( C.A.) Lab



#### **Common Lab 1**



## Common Lab 2



## **Information Technology Lab**



## **Commerce Lab**



#### **Electronic Lab**



## **B.Voc & Acc Taxation Lab**





## **ICT Enable Facilities**

#### **Karmaveer Auditorium**



#### **Audio-Visual Hall**



#### **Smart Boards**