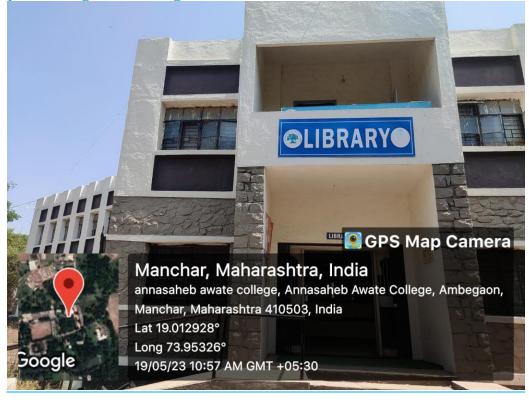

# Rayat Shikshan Sanstha's ANNASAHEB AWATE ARTS, COMMERCE & HUTATMA BABU GENU SCIENCE COLLEGE, MANCHAR, PUNE

4.1.1 - The Institution has adequate infrastructure and physical facilities for teaching- learning

Geo Tagged Photographs of classrooms, laboratories, computing equipment etc.

## Rayat Shikshan Sanstha's

## Annasaheb Awate Arts, Commerce & Hutatma Babu Genu Science College, Manchar

Affiliated to Savitribai Phule Pune University, Pune 411007

**Aerial View of Campus:** 







**College Entrance** 





# **Administration Buildings**





# Senior College Science Building



#### **Commerce Building**



#### Library Building (Knowledge Resource Center):-



## Gymkhana Building



## **Student Centre Building**



#### **Guest House**



## **Girls Hostel Building**



#### **Boys Hostel Building**



## **Junior College Building**



#### **English Medium School**



#### Canteen



## Classrooms













A A COLLEGE

Google

Manchar, Maharashtra, India Ambegaon, Pune, Maharashtra 410503, India Lat 19.012966° Long 73.95262° 13/05/23 11:05 AM GMT +05:30

 GPS Map Camera



## Laboratories

## **Chemistry Lab**



## **Chemistry Research Lab**



# **Organic Chemistry Lab**



# **Biotechnology Lab**



## **Botany Lab**





## **Physics Lab**





## **Physics & Electronics Lab**



## **Botany Ph.D Research Lab**



## **Zoology Lab**



## Food Technology Lab



## **Computer Lab**

#### English Language Lab



## B.B.A.( C.A.) Lab