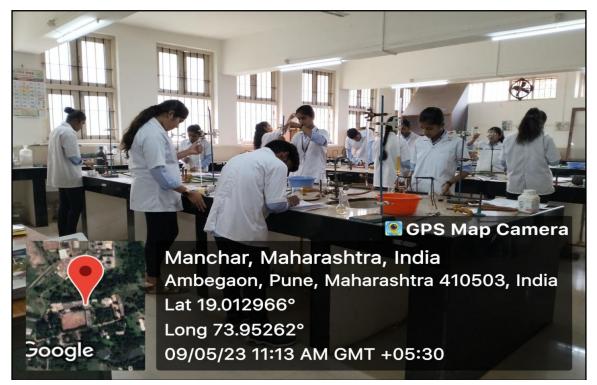

## Classrooms

A A COLLEGE

Google

Manchar, Maharashtra, India Ambegaon, Pune, Maharashtra 410503, India Lat 19.012966° Long 73.95262° 13/05/23 11:05 AM GMT +05:30

 GPS Map Camera

## Laboratories

## **Chemistry Lab**