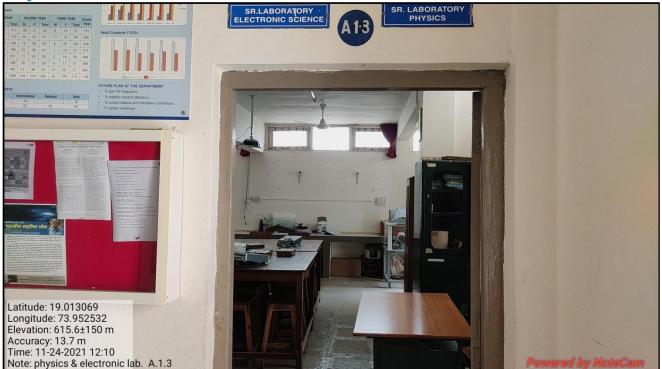

# **Administration Buildings**





# Senior College Science Building



#### **Commerce Building**



#### Library Building (Knowledge Resource Center):-



## Gymkhana Building



## **Student Centre Building**



#### **Guest House**



## **Girls Hostel Building**



#### **Boys Hostel Building**



## **Junior College Building**



#### **English Medium School**



#### Canteen



## Classrooms













A A COLLEGE

Google

Manchar, Maharashtra, India Ambegaon, Pune, Maharashtra 410503, India Lat 19.012966° Long 73.95262° 13/05/23 11:05 AM GMT +05:30

 GPS Map Camera



## Laboratories

## **Chemistry Lab**



## **Chemistry Research Lab**



# **Organic Chemistry Lab**



# **Biotechnology Lab**



## **Botany Lab**





## **Physics Lab**





## **Physics & Electronics Lab**



## **Botany Ph.D Research Lab**



## **Zoology Lab**



## Food Technology Lab



## **Computer Lab**

#### English Language Lab



## B.B.A.( C.A.) Lab



#### **Common Lab 1**



## Common Lab 2



## **Information Technology Lab**



## **Commerce Lab**



#### **Electronic Lab**



## **B.Voc & Acc Taxation Lab**





## **ICT Enable Facilities**

#### **Karmaveer Auditorium**



#### **Audio-Visual Hall**



#### **Smart Boards**