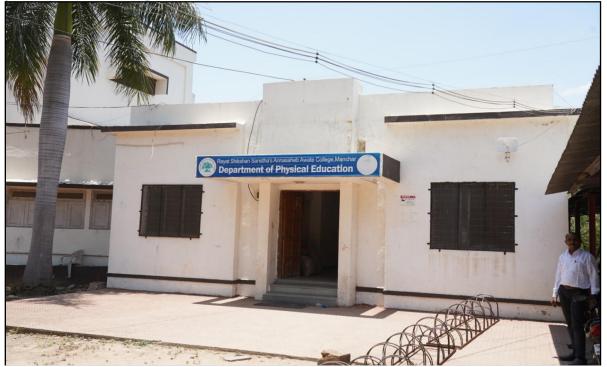

# Rayat Shikshan Sanstha's ANNASAHEB AWATE ARTS, COMMERCE & HUTATMA BABU GENU SCIENCE COLLEGE, MANCHAR, PUNE

4.1.1 - The Institution has adequate infrastructure and physical facilities for teaching- learning

Geo Tagged Photographs of classrooms, laboratories, computing equipment etc.

## Rayat Shikshan Sanstha's

## Annasaheb Awate Arts, Commerce & Hutatma Babu Genu Science College, Manchar

Affiliated to Savitribai Phule Pune University, Pune 411007

**Aerial View of Campus:** 







**College Entrance** 





# **Administration Buildings**





# Senior College Science Building



#### **Commerce Building**



#### Library Building (Knowledge Resource Center):-



## Gymkhana Building



## **Student Centre Building**



#### **Guest House**



## **Girls Hostel Building**



#### **Boys Hostel Building**



## **Junior College Building**



#### **English Medium School**



#### Canteen



## Classrooms













A A COLLEGE

Google

Manchar, Maharashtra, India Ambegaon, Pune, Maharashtra 410503, India Lat 19.012966° Long 73.95262° 13/05/23 11:05 AM GMT +05:30

 GPS Map Camera



## Laboratories

## **Chemistry Lab**



## **Chemistry Research Lab**



# **Organic Chemistry Lab**



# **Biotechnology Lab**



## **Botany Lab**





## **Physics Lab**





## **Physics & Electronics Lab**



## **Botany Ph.D Research Lab**



## **Zoology Lab**



## Food Technology Lab



## **Computer Lab**

#### English Language Lab



## B.B.A.( C.A.) Lab



#### **Common Lab 1**