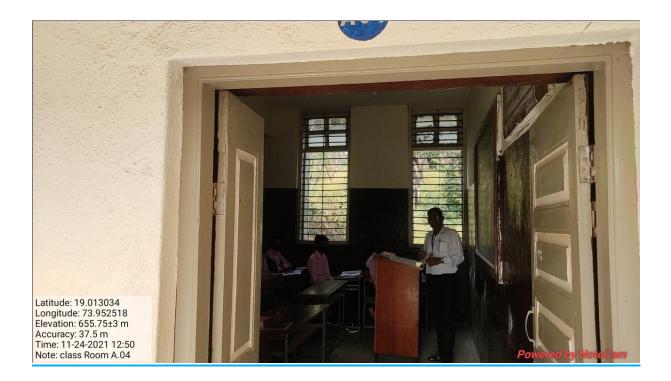

## Classrooms

A A COLLEGE

Google

Manchar, Maharashtra, India Ambegaon, Pune, Maharashtra 410503, India Lat 19.012966° Long 73.95262° 13/05/23 11:05 AM GMT +05:30

 GPS Map Camera