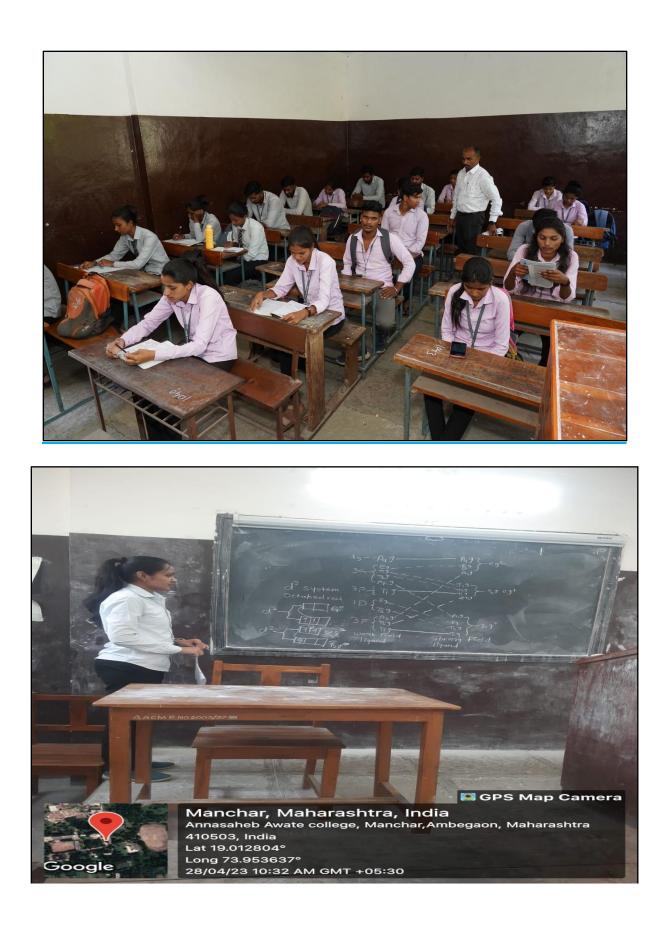

## Classrooms

A A COLLEGE

Google

Manchar, Maharashtra, India Ambegaon, Pune, Maharashtra 410503, India Lat 19.012966° Long 73.95262° 13/05/23 11:05 AM GMT +05:30

 GPS Map Camera