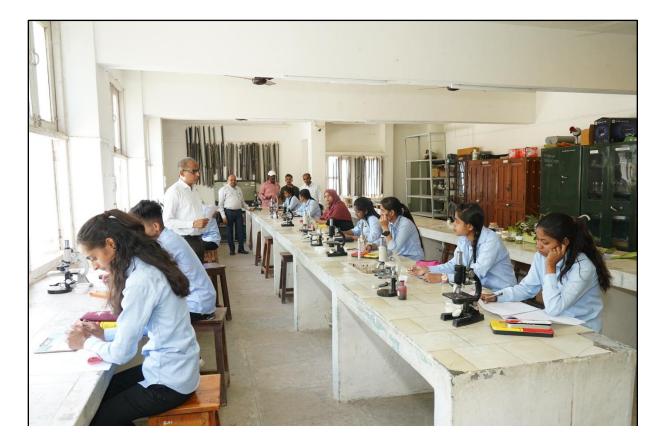

*Aerial View of Campus:** 







**College Entrance** 





# **Administration Buildings**





# Senior College Science Building



#### **Commerce Building**



#### Library Building (Knowledge Resource Center):-



## Gymkhana Building



## **Student Centre Building**



#### **Guest House**



## **Girls Hostel Building**



#### **Boys Hostel Building**



## **Junior College Building**



#### **English Medium School**



#### Canteen



## Classrooms













A A COLLEGE

Google

Manchar, Maharashtra, India Ambegaon, Pune, Maharashtra 410503, India Lat 19.012966° Long 73.95262° 13/05/23 11:05 AM GMT +05:30

 GPS Map Camera



## Laboratories

## **Chemistry Lab**



## **Chemistry Research Lab**



# **Organic Chemistry Lab**



# **Biotechnology Lab**



## **Botany Lab**





## **Physics Lab**





## **Physics & Electronics Lab**



## **Botany Ph.D Research Lab**



## **Zoology Lab**



## Food Technology Lab



## **Computer Lab**

#### English Language Lab



## B.B.A.( C.A.) Lab



#### **Common Lab 1**



## Common Lab 2



## **Information Technology Lab**



## **Commerce Lab**



#### **Electronic Lab**



## **B.Voc & Acc Taxation Lab**





## **ICT Enable Facilities**

#### **Karmaveer Auditorium**



#### **Audio-Visual Hall**



#### **Smart Boards**