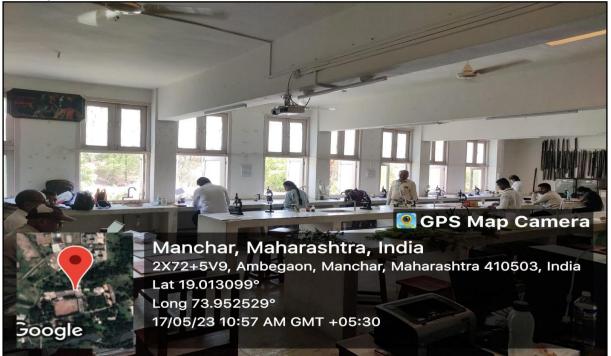

**Aerial View of Campus:** 







**College Entrance** 





# **Administration Buildings**





# Senior College Science Building



#### **Commerce Building**



#### Library Building (Knowledge Resource Center):-



## Gymkhana Building



## **Student Centre Building**



#### **Guest House**



## **Girls Hostel Building**



#### **Boys Hostel Building**



## **Junior College Building**



#### **English Medium School**



#### Canteen



## Classrooms













A A COLLEGE

Google

Manchar, Maharashtra, India Ambegaon, Pune, Maharashtra 410503, India Lat 19.012966° Long 73.95262° 13/05/23 11:05 AM GMT +05:30

 GPS Map Camera



## Laboratories

## **Chemistry Lab**



## **Chemistry Research Lab**



# **Organic Chemistry Lab**



# **Biotechnology Lab**



## **Botany Lab**





## **Physics Lab**





## **Physics & Electronics Lab**



## **Botany Ph.D Research Lab**



## **Zoology Lab**



## Food Technology Lab



## **Computer Lab**

#### English Language Lab



## B.B.A.( C.A.) Lab



#### **Common Lab 1**



## Common Lab 2



## **Information Technology Lab**



## **Commerce Lab**



#### **Electronic Lab**



## **B.Voc & Acc Taxation Lab**





## **ICT Enable Facilities**

#### **Karmaveer Auditorium**



#### **Audio-Visual Hall**



#### **Smart Boards**