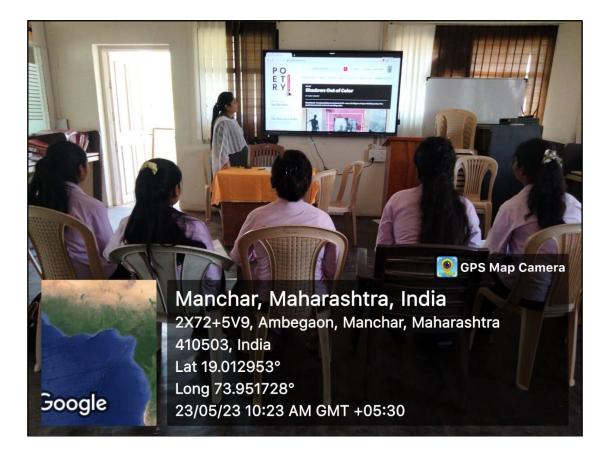

, Maharashtra, India Ambegaon, Pune, Maharashtra 410503, India Lat 19.012966° Long 73.95262° 13/05/23 11:05 AM GMT +05:30

 GPS Map Camera



## Laboratories

## **Chemistry Lab**



## **Chemistry Research Lab**



# **Organic Chemistry Lab**



# **Biotechnology Lab**



## **Botany Lab**





## **Physics Lab**





## **Physics & Electronics Lab**



## **Botany Ph.D Research Lab**



## **Zoology Lab**



## Food Technology Lab



## **Computer Lab**

#### English Language Lab



## B.B.A.( C.A.) Lab



#### **Common Lab 1**



## Common Lab 2



## **Information Technology Lab**



## **Commerce Lab**



#### **Electronic Lab**



## **B.Voc & Acc Taxation Lab**





## **ICT Enable Facilities**

#### **Karmaveer Auditorium**



#### **Audio-Visual Hall**



#### **Smart Boards**